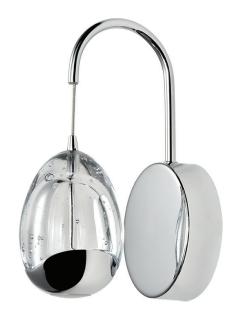

## **Product Description**

Artisan Collection/ VENEZIA Series. Venezia VAW1201CH Integrated LED Wall Sconce Lighting Fixture with Clear Glass Globe Shade, Polished Chrome and Gold finishes. Glass oval shaped shade with Integrated LED and bubbles effect.