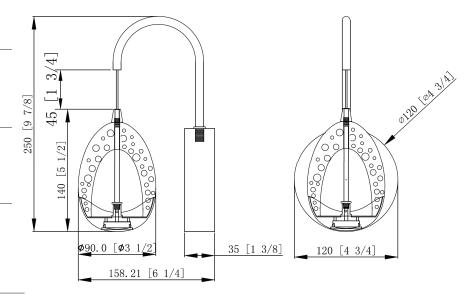

#### **Dimensions**

 Fixture: L: 4.75" x D: 6.25" x H: 9.75" Measurements rounded to the nearest 1/4"